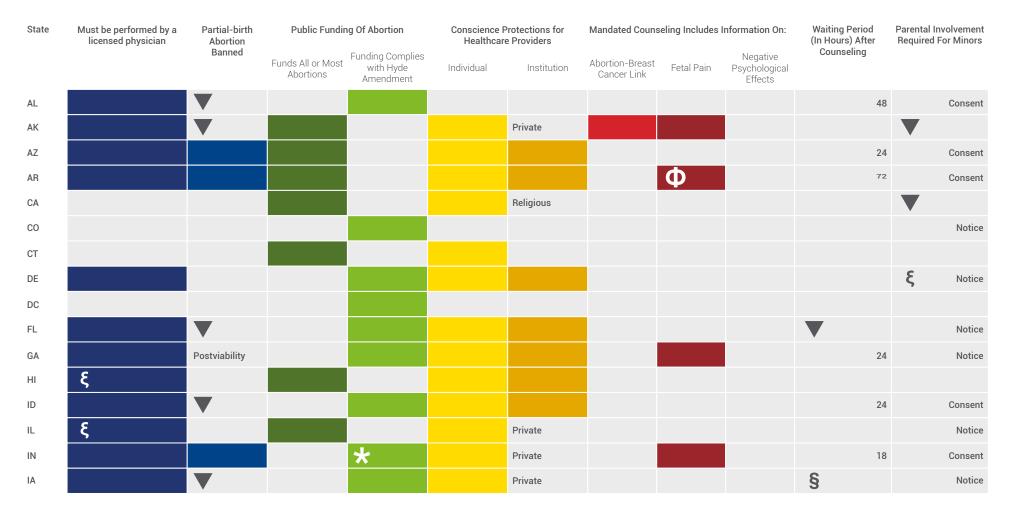

## **ABORTION LAWS BY STATE - 2020**

According to Guttmacher, January 2020

Understanding the different aspects of abortion law can be overwhelming. Below you can compare how the laws stack up in each state. This is important to understand as we make progress toward overturning Roe v. Wade. If and when that happens, the legality of abortion will fall directly into the hands of each individual state. As you can see, there will still be much work to do. For more information, please visit: adflegal.org/life.

## ABORTION LAWS BY STATE - 2020 - Continued...

| State | Must be performed by a<br>licensed physician | Partial-birth<br>Abortion<br>Banned | Public Funding Of Abortion     |                                            | Conscience Protections for<br>Healthcare Providers |             | Mandated Counseling Includes Information On: |            |                                      | Waiting Period<br>(In Hours) After | Parental Involvement<br>Required For Minors |
|-------|----------------------------------------------|-------------------------------------|--------------------------------|--------------------------------------------|----------------------------------------------------|-------------|----------------------------------------------|------------|--------------------------------------|------------------------------------|---------------------------------------------|
|       |                                              |                                     | Funds All or Most<br>Abortions | Funding Complies<br>with Hyde<br>Amendment | Individual                                         | Institution | Abortion-Breast<br>Cancer Link               | Fetal Pain | Negative<br>Psychological<br>Effects | Counseling                         |                                             |
| KS    |                                              |                                     |                                |                                            |                                                    |             |                                              |            |                                      | 24                                 | Consent                                     |
| KY    |                                              |                                     |                                |                                            |                                                    |             |                                              |            |                                      | 24                                 | Consent                                     |
| LA    |                                              |                                     |                                |                                            |                                                    |             |                                              |            |                                      | 24                                 | Consent                                     |
| ME    |                                              |                                     |                                |                                            |                                                    |             |                                              |            |                                      |                                    |                                             |
| MD    |                                              |                                     |                                |                                            |                                                    |             |                                              |            |                                      |                                    | Notice                                      |
| MA    | ξ                                            |                                     |                                |                                            |                                                    |             |                                              |            |                                      |                                    | Consent                                     |
| MI    |                                              |                                     |                                |                                            |                                                    |             |                                              |            |                                      | 24                                 | Consent                                     |
| MN    |                                              |                                     |                                |                                            |                                                    | Private     |                                              | Φ          |                                      | 24                                 | <b>þ</b> Notice                             |
| MS    | Ф                                            |                                     |                                | Ω                                          |                                                    |             |                                              |            |                                      | 24                                 | <b>b</b> Consent                            |
| МО    |                                              |                                     |                                |                                            |                                                    |             |                                              |            |                                      | 72                                 | Consent                                     |
| MT    |                                              | Postviability                       |                                |                                            |                                                    | Private     |                                              |            |                                      |                                    |                                             |
| NE    |                                              |                                     |                                |                                            |                                                    |             |                                              |            |                                      | 24                                 | Consent                                     |
| NV    |                                              |                                     |                                |                                            |                                                    | Private     |                                              |            |                                      |                                    |                                             |
| NH    |                                              |                                     |                                |                                            |                                                    |             |                                              |            |                                      |                                    | Notice                                      |
| NJ    | ξ                                            |                                     |                                |                                            |                                                    | Private     |                                              |            |                                      |                                    |                                             |
| NM    | ξ                                            | Postviability                       |                                |                                            |                                                    |             |                                              |            |                                      |                                    |                                             |
| NY    |                                              |                                     |                                |                                            |                                                    |             |                                              |            |                                      |                                    |                                             |
| NC    |                                              |                                     |                                |                                            |                                                    |             |                                              |            |                                      | 72                                 | Consent                                     |
| ND    |                                              |                                     |                                |                                            |                                                    |             |                                              |            |                                      | 24                                 | <b>b</b> Consent                            |
| ОН    |                                              |                                     |                                |                                            |                                                    |             |                                              |            |                                      | 24                                 | Consent                                     |
| ОК    |                                              |                                     |                                |                                            |                                                    | Private     |                                              | Ф          |                                      | 72                                 | Consent & Notice                            |
| OR    |                                              |                                     |                                |                                            |                                                    | Private     |                                              |            |                                      |                                    |                                             |

## ABORTION LAWS BY STATE - 2020 - Continued...

| State | Must be performed by a licensed physician | Partial-birth<br>Abortion | h Public Funding Of Abortion   |                                            | Conscience Protections for<br>Healthcare Providers |             | Mandated Counseling Includes Information On: |            |                                      | Waiting Period<br>(In Hours) After | Parental Involvement<br>Required For Minors |
|-------|-------------------------------------------|---------------------------|--------------------------------|--------------------------------------------|----------------------------------------------------|-------------|----------------------------------------------|------------|--------------------------------------|------------------------------------|---------------------------------------------|
|       |                                           | Banned                    | Funds All or Most<br>Abortions | Funding Complies<br>with Hyde<br>Amendment | Individual                                         | Institution | Abortion-Breast<br>Cancer Link               | Fetal Pain | Negative<br>Psychological<br>Effects | Counseling                         |                                             |
| PA    |                                           |                           |                                |                                            |                                                    | Private     |                                              |            |                                      | 24                                 | Consent                                     |
| RI    | ξ                                         |                           |                                |                                            |                                                    |             |                                              |            |                                      |                                    | Consent                                     |
| SC    |                                           |                           |                                |                                            |                                                    | Private     |                                              |            |                                      | 24                                 | Consent                                     |
| SD    |                                           |                           |                                | Life Only                                  |                                                    |             |                                              |            |                                      | 72 🔷                               | Notice                                      |
| TN    |                                           |                           |                                |                                            |                                                    |             |                                              |            |                                      | 48                                 | Consent                                     |
| TX    |                                           |                           |                                |                                            |                                                    | Private     |                                              |            |                                      | 24                                 | Consent & Notice                            |
| UT    |                                           |                           |                                | *                                          |                                                    | Private     |                                              | Φ          |                                      | 72 🔷                               | Consent & Notice                            |
| VT    |                                           |                           |                                |                                            |                                                    |             |                                              |            |                                      |                                    |                                             |
| VA    |                                           |                           |                                | Ω                                          |                                                    |             |                                              |            |                                      | 24                                 | Consent & Notice                            |
| WA    | ξ                                         |                           |                                |                                            |                                                    |             |                                              |            |                                      |                                    |                                             |
| WV    |                                           |                           |                                | * Ω                                        |                                                    |             |                                              |            |                                      | 24                                 | <b>ξ</b> Notice                             |
| WI    |                                           |                           |                                | *                                          |                                                    |             |                                              |            |                                      | 24                                 | <b>ξ</b> Consent                            |
| WY    |                                           |                           |                                |                                            |                                                    | Private     |                                              |            |                                      |                                    | Consent & Notice                            |

- ▼ Permanently enjoined; law not in effect.
- \* Exception in case of threat to the woman's physical health.
- $\Omega$  Exception in case of fetal abnormality.
- ξ Only applies to surgical abortion. In New Mexico, some but not all advanced practice clinicians may provide medication abortion.
- Φ Law limits abortion provision to OB/GYNs.
- € A court has temporarily blocked enforcement of a Mississippi law that would have banned abortion at \ 15 weeks after the patient's last menstrual period.
- § Enforcement temporarily enjoined by court order; policy not in effect.
- Φ Fetal pain information is given only to women who are at least 20 weeks gestation; in Missouri at 22 weeks gestation.
- b Both parents must consent to the abortion.
- ξ Specified health professionals may waive parental involvement in certain circumstances.
- In South Dakota, the waiting period excludes weekends or annual holidays and in Utah the waiting period is waived in cases of rape, incest, fetal defect or if the patient is younger than 15.